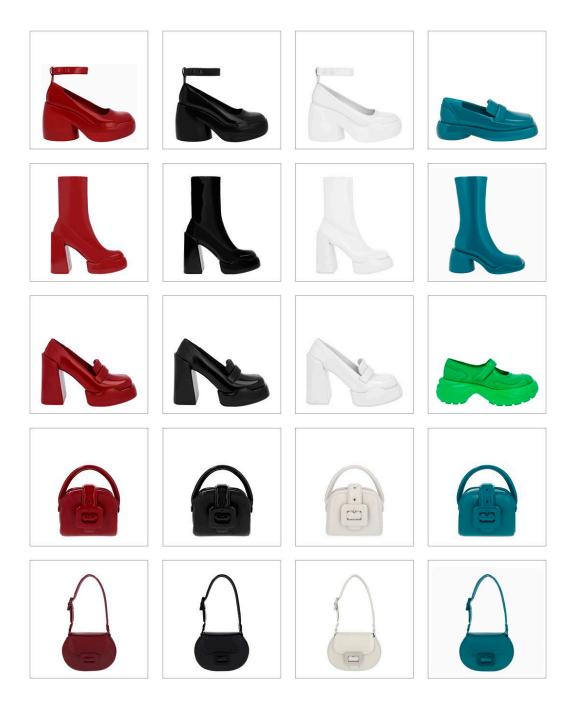

Capturing the sleek aesthetics of techno-utopianism, the Lula patent series makes its debut with all manners of pumps, loafers and boots. Mary Janes are not just for kids anymore; the girlish style is given a slick, grown-up update. A staple reinvented with a twist in proportions: Its curved forms and sweet ankle straps are a play on the quintessential schoolgirl-chic look. Well-loved penny loafers are rehashed with a chunky platform and high shine finish, while boots are given towering silhouettes and blocked heels. Delivered in a slew of deeper tones that mimic the season with a glossy patent finish, they are a definite must-have.

Leave the long sunny days and keep warm with other fall appropriate styles that include the Frida leather knee high boots that come with a delicate kitten heel for equal parts of chic and comfort. What's fall without some cosy textures? The Frida series also comes in a mustard-hued shearing, seen across kitten heel mules, pumps and boots; a perfect transitional piece that provides a balance of comfort and versatility. A mix of sweet and sporty, the Roony patent Mary Janes are given extreme chunky outsoles and an augmented back for a streak of utilitarianism. Available in striking colours like neon green, the nostalgic style is anything but innocent.

Patent Lula bags revisit the late '90s and '00s obsession with *Matrix*-inspired, futuristic fashion, but are given a softer blow-up bubble look. Proving that bold is better, the glossy bags come in unique cube and oversized oval silhouettes secured with a hefty buckle closure, the high-contrast style is perfect for the high-fashion girl. The iconic Gabine family is extended this season with noteworthy everyday silhouettes like the mini top-handle bucket, materialised in tweed which highlights the retro aesthetics. New this season, the Ridley chain handle bag, with its boxy shape and detachable two-tone chain, comes in seasonal tones like mustard and dark moss that are the ideal accompaniment to any fall outfit.