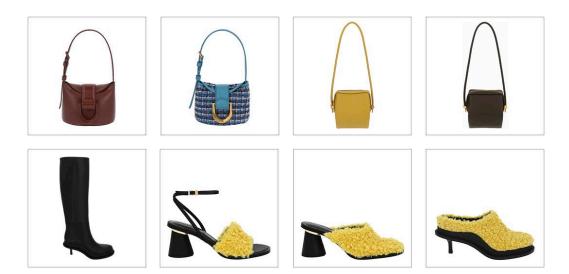

Leave the long sunny days and keep warm with other fall appropriate styles that include the Frida leather knee high boots that come with a delicate kitten heel for equal parts of chic and comfort. What's fall without some cosy textures? The Frida series also comes in a mustard-hued shearing, seen across kitten heel mules, pumps and boots; a perfect transitional piece that provides a balance of comfort and versatility. A mix of sweet and sporty, the Roony patent Mary Janes are given extreme chunky outsoles and an augmented back for a streak of utilitarianism. Available in striking colours like neon green, the nostalgic style is anything but innocent.

Patent Lula bags revisit the late '90s and '00s obsession with *Matrix*-inspired, futuristic fashion, but are given a softer blow-up bubble look. Proving that bold is better, the glossy bags come in unique cube and oversized oval silhouettes secured with a hefty buckle closure, the high-contrast style is perfect for the high-fashion girl. The iconic Gabine family is extended this season with noteworthy everyday silhouettes like the mini top-handle bucket, materialised in tweed which highlights the retro aesthetics. New this season, the Ridley chain handle bag, with its boxy shape and detachable two-tone chain, comes in seasonal tones like mustard and dark moss that are the ideal accompaniment to any fall outfit.