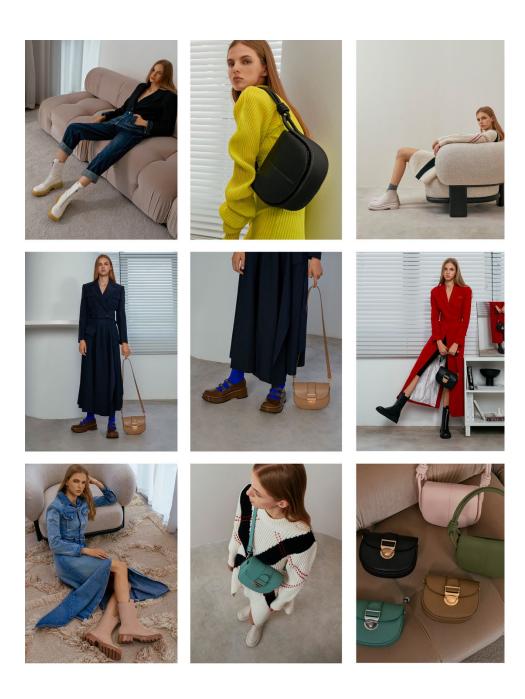

shapes and textures of Brutalist architecture, this collection features a moody and

versatile colour scheme that includes dark brown, stark white and warm sand, promising lots of

style mileage. It also features a geometric grid pattern that adds flair to the otherwise minimalist

designs.

Once again, classic footwear silhouettes have been given new life in this selection of cold weather-

friendly shoes. Evergreen Frankie Platform Mary Janes are updated with chunky platforms and

contrast stitching. The new Billie front-zip ankle boots, an indisputable winter staple, have been

fitted with sensible chunky stacked heels and angular hexagonal oversized outsoles, which

complement the rounded toe caps. Square-toed Nola slip-on ankle boots take on a futuristic look

with their architectural elements — the standout detail is undoubtedly the unusual curved blade

heel.

New this season is the Luna knotted handle shoulder bag, an understated carryall with tubular

knotted straps that gently hug its wide curved base. The snap front closure hides an unassuming

body that can fit everyday essentials, and more. Rooted in monumental simplicity, the Luna is slated

to be the next It bag.

The Frankie Mary Janes are now available in all CHARLES & KEITH boutiques and on

charleskeith.com; The Billie, Nola and Luna will be launching on 25 October 2021.

Media Relations:

CHARLES & KEITH Global Press Office